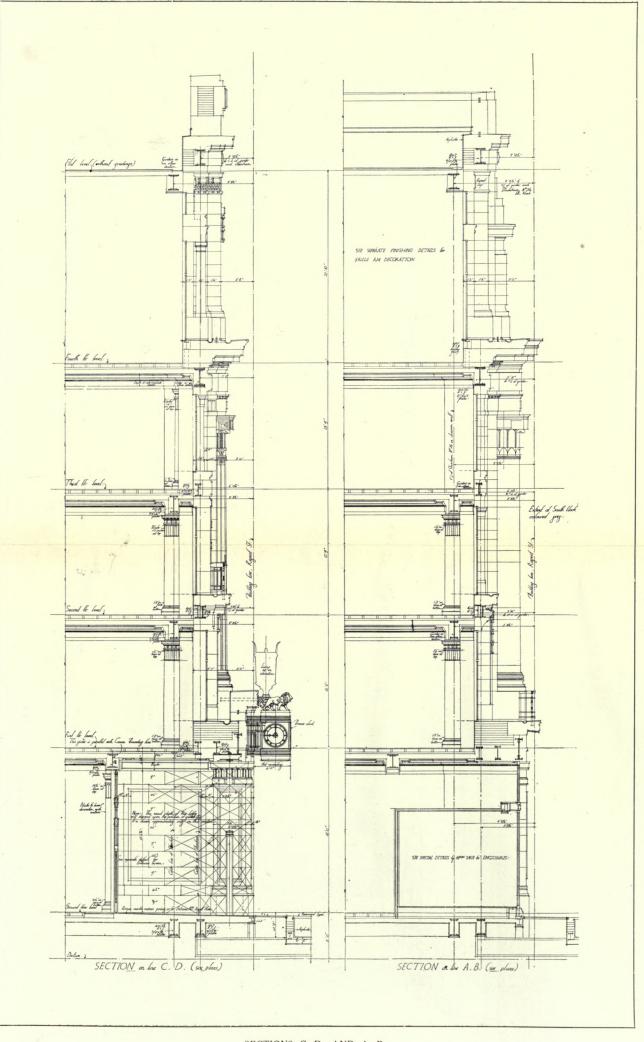

### MODERN BUSINESS PREMISES.

|                                                            | PAGE     |                                                  | PAGE                       |
|------------------------------------------------------------|----------|--------------------------------------------------|----------------------------|
| FRASER, PERCIVAL M., II, New Court, Lincoln's Inn Fields,  |          | TANNER, MESSRS. HENRY, 12, Regent Street, S.W.   |                            |
| W.C.1.                                                     |          | Main Entrance Front Detail Elevation             | 48~49                      |
| The Mill, Erith, Kent                                      | 26       | Ground Floor Plan                                | 50                         |
| GOLDSMITH, F. T. W., & WESTBVE, I, Verulam Buildings,      |          | Plans of Details                                 | 51                         |
| W.C.r.                                                     |          | Sections C.D. and A.B., Half-inch Detail, Centre |                            |
| Norway House, S.W.: Main Entrance                          | I        | Bay, Regent Street                               | 52-55                      |
| ,, Interior of Vestibule                                   | 4        | Half-inch Detail of Second Bay                   | 54                         |
| HAMP, STANLEY (Collcutt & Hamp), 20, Red Lion Square, W.C. |          | North Block Details, Fourth Floor                | 55                         |
| Nos. 2 and 4, St. Mary Axe, E.C.3: Interior Hall           | 16       | Library Detail                                   | 50                         |
| ,, Interior Hall                                           | 17       | Restaurant Detail                                | 55<br>56<br>57<br>57<br>61 |
| Halmle & Corbett, New York, and Bush House, Aldwych.       |          | Half-inch Detail of Pavilion on Regent St. Front | 57                         |
| Bush House, Aldwych, International Sales Building          | 2-3      | Entrance to Lifts                                | 01                         |
| Jones, Campbell, Son & Smithers, 9, Dowgate Hill, E.C.     |          | Main Staircase                                   | 61                         |
| New Premises, King William Street                          | 28       | Sections through Regent Street and Argyll Place  |                            |
| New Bank in Euston Road                                    | 64       | Elevations                                       | 62-65                      |
| Prince's House, Kingsway                                   | 29       | TREHEARN & NORMAN, Winsor House, Kingsway, W.C.  |                            |
| NIVEN & WIGGLESWORTH, 7, John Street, Bedford Row, W.C.    |          | Africa House, Kingsway: Main Entrance            | 6                          |
| Swedish Chamber of Commerce                                | 32       | ,, ,, Vestibule                                  | 7                          |
| RICHARDSON & GILL, 41, Russell Square, W.C.                | 10.00    | ,, ,, Main Facade                                | 8-9                        |
| Moorgate Hall Main Entrance Detail                         | 18       | ,, ,, Elevation                                  | 10                         |
| TANNER, MESSRS. HENRY, 12, Regent Street, S.W.             |          | " " Elevation                                    | II                         |
| Dickens & Jones' New Premises, Regent Street, W            | 33       | " " Detail                                       | 12-15                      |
| Detail                                                     | 34       | ,, ,, Back Elevation                             | 14                         |
| Side Entrance                                              | 35<br>36 | ", ", Third Floor Plan                           | 15                         |
| Front Elevation                                            | 36       | " " Ground Floor Plan                            | 20-21                      |
| Main Entrace to Regent Street                              | 37       | " " Detail                                       | 24-25                      |
| Ground Floor, Interior View                                | 38       | WALLIS. GILBERT & PARTNERS, 29, Roland Gardens,  |                            |
| Typical Sales Department                                   | 39       | Gloucester Road, W.                              |                            |
| Typical Sales Department                                   | 40       | General Electric Co., Witton, Birmingham—        |                            |
| Ladies Waiting Lounge                                      | 41       | Main Entrance                                    | 19                         |
| Back Elevation in Argyll Street                            | 42-43    | Administrative Office                            | 22                         |
| Elevation to Argyll Place                                  | 44       | Entrance Hall                                    | 25                         |
| Elevation to Little Argyll Street                          | 45       | Barker & Dobson, Liverpool                       | 27                         |
| Section on Line DD                                         | 46       | WILLS, F. R. GOULD                               |                            |
| Section AA                                                 | 47       | The Commercial Bank, Gracechurch Street, E.C     | 50-51                      |
|                                                            |          |                                                  |                            |